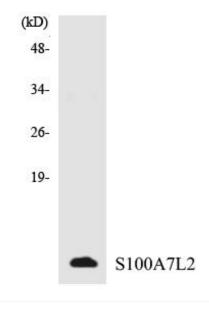

## UpingBio technology Co.,Ltd

**(** Tel: 400-999-8863 **(** Emall:Upingbio.163.com

Western blot analysis of the lysates from HepG2 cells using S100A7L2 antibody.