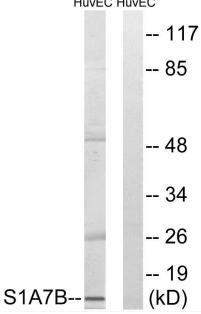

## **Products Images**

Western Blot analysis of HuvEc cells using S-100A7L2 Polyclonal Antibody

Western blot analysis of lysates from HUVEC cells, using S100A7L2 Antibody. The lane on the right is blocked with the synthesized peptide.