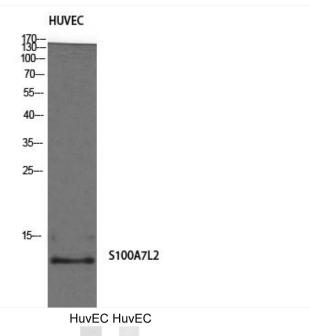

## **Products Images**

Western Blot analysis of HuvEc cells using S-100A7L2 Polyclonal Antibody

Western blot analysis of lysates from HUVEC cells, using S100A7L2 Antibody. The lane on the right is blocked with the synthesized peptide.